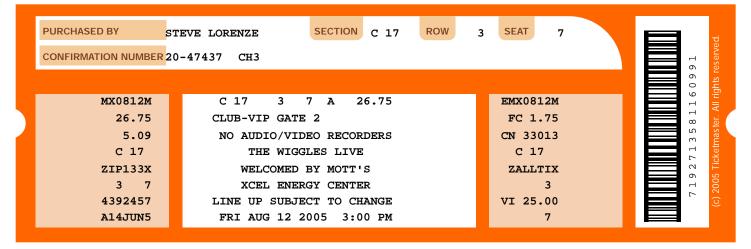

#### **Important Instructions:**

- The barcode only allows one entry per scan.
- Unauthorized duplication or sale of this ticket may prevent your admittance to the event.

EMX0812M Section: C 17 Seat: 6 Row:

#### **Important Instructions:**

- The barcode only allows one entry per scan.
- Unauthorized duplication or sale of this ticket may prevent your admittance to the event.

EMX0812M Section: C 17 Seat: 7 Row:

7192713581160991

Keep this ticket in a safe place as you would money or regular tickets. Ticketmaster is not responsible for any inconvenience caused by unauthorized duplication. In the event that duplicate copies appear, the facility reserves the right to refuse entry to all ticket holders and may credit the original purchaser the face value which will constitute full remuneration. The event date and time is subject to change without notice.