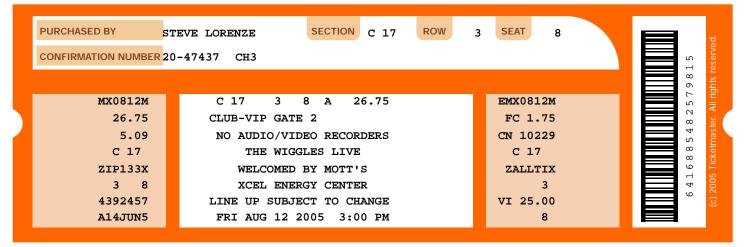

#### **Important Instructions:**

- The barcode only allows one entry per scan.
- Unauthorized duplication or sale of this ticket may prevent your admittance to the event.

EMX0812M Section: C 17 Seat: 8 Row:

6416885482579815

Keep this ticket in a safe place as you would money or regular tickets. Ticketmaster is not responsible for any inconvenience caused by unauthorized duplication. In the event that duplicate copies appear, the Facility reserves the right to refuse entry to all ticket holders and may credit the original purchaser the face value which will constitute full remuneration. The event date and time is subject to change without notice.