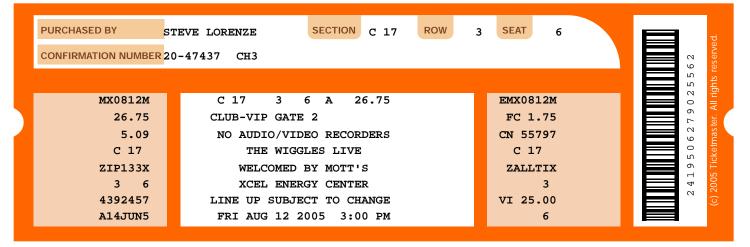

#### **Important Instructions:**

- The barcode only allows one entry per scan.
- Unauthorized duplication or sale of this ticket may prevent your admittance to the event.

EMX0812M Section: C 17 Seat: 6 Row:

2419506279025562

Keep this ticket in a safe place as you would money or regular tickets. Ticketmaster is not responsible for any inconvenience caused by unauthorized duplication. In the event that duplicate copies appear, the facility reserves the right to refuse entry to all ticket holders and may credit the original purchaser the face value which will constitute full remuneration. The event date and time is subject to change without notice.